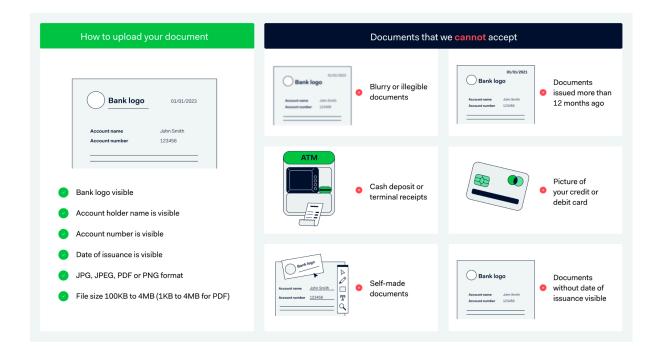

## The proof of bank account must have:

- The account holder's name. The bank account holder must be the legal company.
- The account number or IBAN.
- The date of issuance must be less than 12 months ago. This requirement applies to all types of documents except for RIBs or cheques.
- The country where the bank account is located. For EU bank statements, the payment provider infers the country from the IBAN.
- An indicator that the document was issued by a bank, such as a bank name, a bank logo, or a bank-specific font.

### Not accepted:

- Photos of bank-issued cards, such as credit or debit cards.
- Edited or personalized documents.
- Documents were issued more than 12 months ago.

Format: PDF (maximum 2 pages), minimum 1 KB, maximum 4 MB