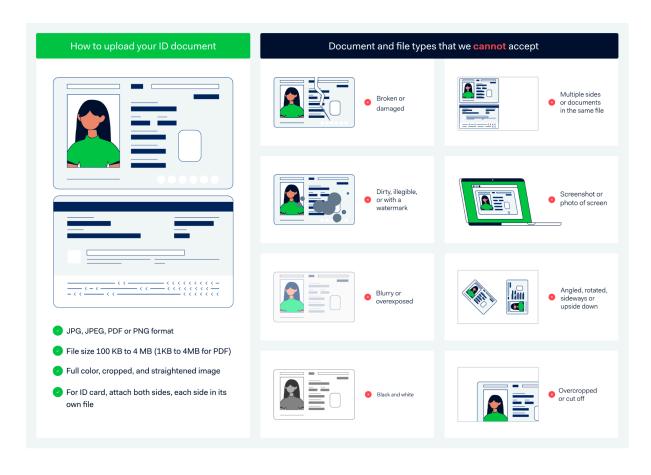

# The photo ID must:

- Be non-expired.
- Have the machine-readable zone (MRZ) visible (if available).
- Be a physical photo ID document, not a digital one.

### The uploaded document must:

- Have separate files for the front and back of the ID document (only when providing an ID card or driver's license).
- Be a full-color, cropped, and straightened image.
- Be a photo or a scan of the physical photo ID document. We do not accept a screenshot of a photo, a photo pasted on another document, a photo of a screen, or a photo of a printout.

### Formats:

- PDF (maximum 2 pages), minimum 1 KB, maximum 4 MB
- Formats: JPEG, JPG, PNG, or PDF (maximum 1 file), minimum 100 KB, maximum 4 MB